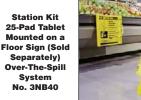

Designed for quick spill containment, identification, and absorption. No. 3NB37 Station Kit features an all-plastic, refillable dispenser that attaches to flat surfaces. Includes 25 large pads.

No. 3NB40 Pad Tablet mounts onto Rubbermaid floor signs or any flat surface and holds medium-size tear-off pads.

| Description                           | ltem<br>No. |
|---------------------------------------|-------------|
| Station Kit                           | 3NB37       |
| 25 Large Pads (sorbs 16 oz. per pad)  | 3NB38       |
| 25 Medium Pads (sorbs 12 Oz. per pad) | 3NB39       |
| 25-Pad Tablet (sorbs 12 oz. per pad)  | 3NB40       |