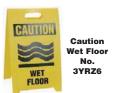

| Plastic Floor Safety Signs<br>Caution Wet Floor<br>Caution Men Working<br>Caution Watch Your Step | Yellow           | 3YRZ6 |
|---------------------------------------------------------------------------------------------------|------------------|-------|
| Caution Men Working                                                                               | Yellow           |       |
|                                                                                                   | Yellow           |       |
| Caution Watch Your Step                                                                           |                  | 3YRZ9 |
|                                                                                                   |                  | 3YTA3 |
| Plastic Restroom Signs                                                                            |                  |       |
| Rest Rooms Being Cleaned                                                                          | Yellow/Black     | 3YTA6 |
| Plastic Floor Safety Signs                                                                        |                  |       |
| Danger Do Not Enter                                                                               |                  | 3YTC9 |
| Danger Hazardous Area                                                                             |                  | 3YTD3 |
| Danger Chemical Spill Keep Away                                                                   | -                | 3YTD6 |
| Danger Confined Space Permit Required For Entry                                                   | White and Black  | 3YTD9 |
| Danger Overhead Hazard                                                                            |                  | 3YTE3 |
| Danger No Pedestrian Traffic                                                                      |                  | 3YTE6 |
| Danger Spill Cleanup In Progress Stay Clear                                                       | _                | 3YTE9 |
| Caution Spill Cleanup In Progress Stay Clear                                                      |                  | 3YTF3 |
| Caution Forklift Traffic                                                                          | Yellow           | 3YTH6 |
| Caution                                                                                           | -                | 3YTH9 |
| Danger                                                                                            | White and Black  | 3YTJ3 |
| Authorized Personnel Only Beyond This Point                                                       | WITTLE and DIACK | 3YTJ6 |
| Caution Maintenance Work In Progress                                                              | Yellow           | 3YTJ9 |
| Reversible Plastic Floor Safety Signs                                                             |                  |       |
| Caution Watch Your Step, Caution Wet Floor                                                        |                  | 3YTG6 |
| Caution Wet Floor                                                                                 |                  | 3YTK3 |
| Caution Men Working, Caution Construction Area                                                    | Yellow           | 3YTK6 |
| Caution Forklift Traffic, Caution No Pedestrians Forklift Area                                    |                  | 3YTK9 |
| Wet Paint, Caution Maintenance Work In Progress                                                   | -                | 3YTL3 |
| Blank Plastic Floor Safety Signs and Letters                                                      |                  |       |
| Blank                                                                                             | Yellow           | 3YTU6 |
| Blank                                                                                             | White            | 3YTV1 |
| Letters and Numbers Kit                                                                           | Black            | 3YTV5 |